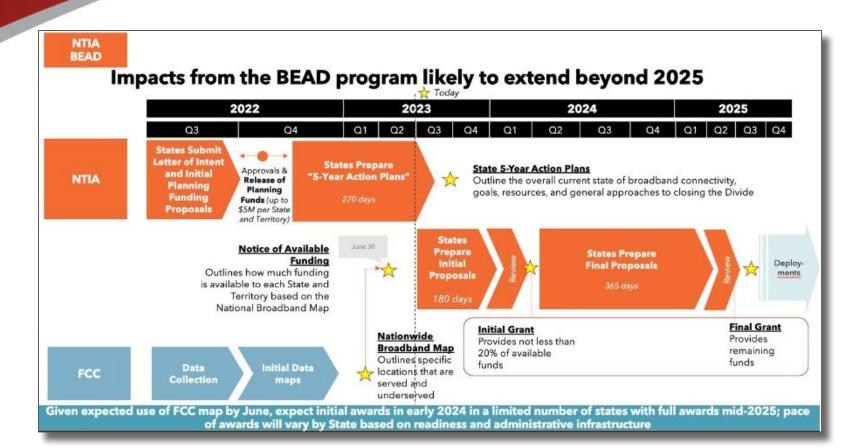

#### **BEAD**

2021 > 2023 - 2024- \$42.5 Billion

#### Utah: \$317,399,741

<25/3 areas priority then <100/20

- Scalable to 100/100
- Fixed wireless is possible under high-cost areas
- 25% match minimum / except High-Cost Areas

#### Issues

BABA/Letters of Credit/Affordable Connectivity Program/Lack of BEAD funds?/Match/Cyber Security & Supply Plan Management Plans

Significant weight will be given to public/private partnerships and digital literacy programs