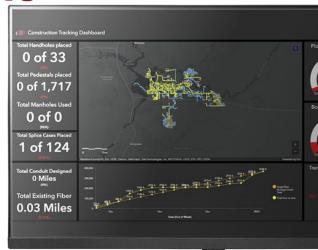

#### GIS TRAINING & PROJECT TRACKING

Utilize the GIS system to its fullest potential with customized training with our fully-trained experts.

**GEOSPATIAL PLANNING** 

INTRODUCING GEO DASH

THE Enterprise-Level ARCGIS Dashboard

Pull together paper trails and index stats into a real-time tracking platform to monitor field progress, project management, customer connectivity, and so much more!

- **ENGINEERING INSIGHTS & MAPPING**
- CONSTRUCTION MANAGEMENT
- MATERIAL MANAGEMENT REPORTS
- **CUSTOMER TURNUP & CONNECTIVITY**