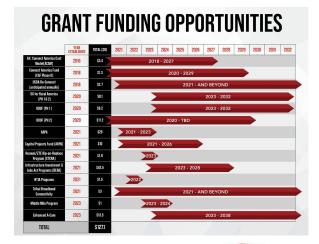

## **GRANT FUNDING OPPORTUNITIES**

#### **BEAD**

2021 > 2023 - 2024- \$42.5 Billion

#### Utah: \$317,399,741

<25/3 areas priority then <100/20

- Scalable to 100/100
- Fixed wireless is possible under high-cost areas
- 25% match minimum / except High-Cost Areas

#### Issues

BABA/Letters of Credit/Affordable Connectivity Program/Lack of BEAD funds?/Match/Cyber Security & Supply Plan Management Plans

Significant weight will be given to public/private partnerships and digital literacy programs