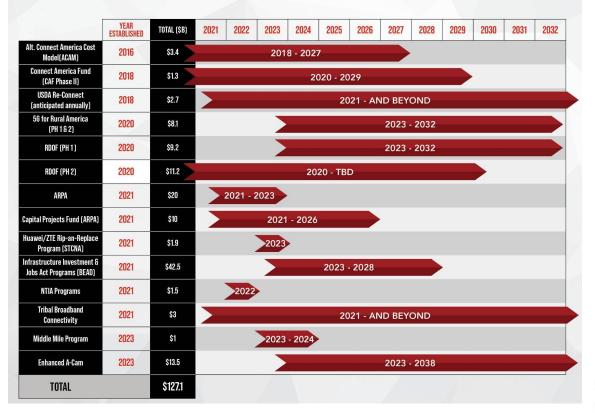

## **GRANT FUNDING OPPORTUNITIES**

#### **BEAD**

2021 > 2023 - 2024- \$42.5 Billion

## **Other Funding**

Reconnect 5: \$670,000,000

NTIA Tribal Grants RD#2: \$980,000,00\_ March 22, 2024

NTIA Middle Mile RD#2: \$5 Billion(?)

Grid Resilience and Innovation Partnerships (GRIP) Program - \$10 Billion

- 1. U.S. Department of Energy 50/50 match
- 2. Grid Resilience Utility and Industry Grants (\$2.5 BILLION)
- 3. SMART GRID GRANTS (\$3 Billion)
- 4. GRID INNOVATION PROGRAM (\$5 BILLION)